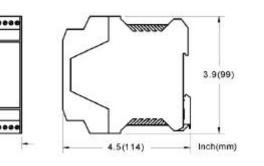

SPECIFICATIONS Mechanical:

| Mounting: | 35mm DIN Rai | il |
|-----------|--------------|----|
|           |              |    |

Weight: < 9oz ( 250g )

Input Power Range:

Operating Power Output:

Input Connection: