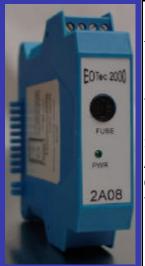

## 2A08 Power Supply Module

The 2A08 Power Supply Module supplies operating power to the EOTec 2000 Modem.

The basic modem configuration consists of a Power Supply Module, Electrical Interface Module, and an Optical Interface Module. However, additional Power Supply modules may be added to address Redundant Power Supply applications. A maximum combination of five optical or electrical modules may be powered from one supply, inter-module communications and operating power is achieved through the integrated module backplane connections.

Input Fuse Type:

Power On Indicator:

Ambient Conditions:

24Vdc +/- 20%@400mA Regulated 9Vdc, 1.1A Max

Pluggable, Screw Terminal Block 12 to 24 AWG Cage-Clamp

400 mA slow-blow

Green LED

0.9(22.5)